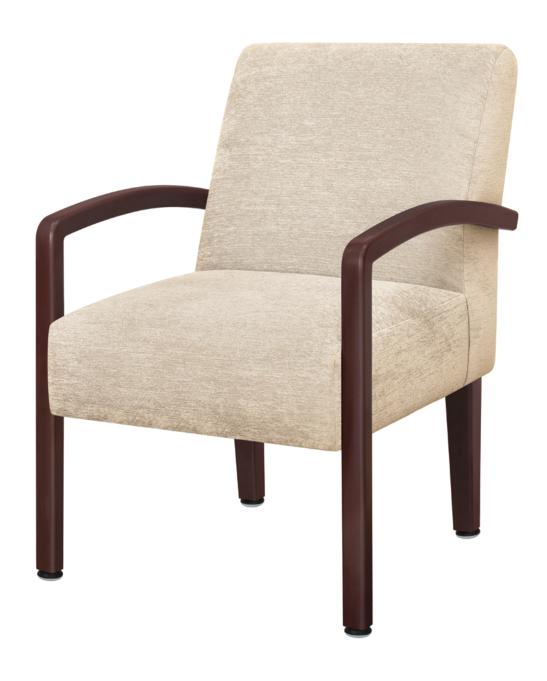

# luserna

Guest

Lush and luxurious Luserna is a smart seating option for any lobby or lounge. A superbly cushioned seat and back add reassuring comfort. Graceful, sloping or angular classic Designed to Last Kwalu arms deliver enduring style. A standard cleanout simplifies the cleaning process.

Model: LS1A2 23.75W 28.5D 34.5H 20.75SW 18.5SD 19SH 25AH

**Optional Arm Style** 

Choose from 2 optional arm styles – Angular or Curved.