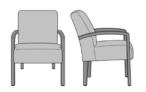

# luserna

Guest

Lush and luxurious Luserna is a smart seating option for any lobby or lounge. A superbly cushioned seat and back add reassuring comfort. Graceful, sloping or angular classic Designed to Last Kwalu arms deliver enduring style. A standard cleanout simplifies the cleaning process.

Model: LS1A2 23.75W 28.5D 34.5H 20.75SW 18.5SD 19SH 25AH

**Optional Arm Style** 

Choose from 2 optional arm styles – Angular or Curved.