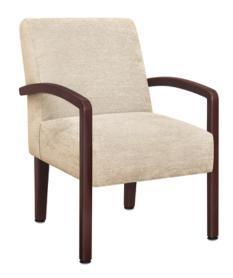

# luserna

Guest

Lush and luxurious Luserna is a smart seating option for any lobby or lounge. A superbly cushioned seat and back add reassuring comfort. Graceful, sloping or angular classic Designed to Last Kwalu arms deliver enduring style. A standard cleanout simplifies the cleaning process.

Model: LS1A2 23.75W 28.5D 34.5H 20.75SW 18.5SD 19SH 25AH