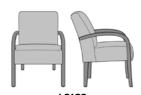

# Statement of Line

**LS1A2** 23.75W 28.5D 34.5H 25AH

**LS1C2** 23.75W 28.5D 34.5H 25AH